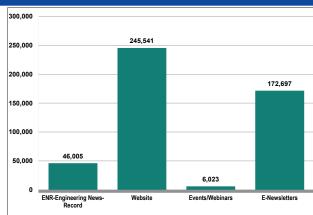

### CONSOLIDATED MEDIA REPORT B2B Media

6 months ended December 31, 2022

Learn more about this media property at auditedmedia.com

TOTAL GROSS CONTACTS 470,266

| EXECUTIVE SUMMARY                        |          |                                  |
|------------------------------------------|----------|----------------------------------|
| Channels                                 | Contacts | Period                           |
| ENR - Engineering News-Record            |          | 6 months ended December 31, 2022 |
| Total Qualified Circulation              | 46,005   |                                  |
| Website Activity                         |          | 6 months ended December 31, 2022 |
| Page Impressions                         | 592,746  |                                  |
| Visits                                   | 334,802  |                                  |
| Unique Browsers                          | 245,541  |                                  |
| Events/Webinars                          |          | 6 months ended December 31, 2022 |
| Event Registrants                        | 3,027    |                                  |
| Webinar Attendees                        | 2,996    |                                  |
| E-Newsletters                            |          | 6 months ended December 31, 2022 |
| Total Average Net Distribution Per Issue | 172,697  |                                  |
| Social Media                             |          | As of December 31, 2022          |
| Twitter Followers                        | 52,723   |                                  |
| Linkedin Fans                            | 33,767   |                                  |
| Facebook Likes                           | 21,503   |                                  |