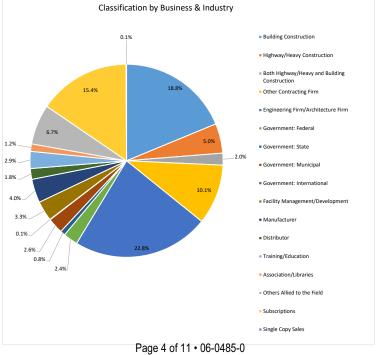

| BUSINESS/OCCUPATIONAL                        | BUSINESS/OCCUPATIONAL ANALYSIS |       |                              |                                |                                                            |                            |                                 |                                   |                                                             |                               |                                                               |             |                         |                        |                                                      |
|----------------------------------------------|--------------------------------|-------|------------------------------|--------------------------------|------------------------------------------------------------|----------------------------|---------------------------------|-----------------------------------|-------------------------------------------------------------|-------------------------------|---------------------------------------------------------------|-------------|-------------------------|------------------------|------------------------------------------------------|
|                                              |                                |       |                              |                                |                                                            |                            |                                 |                                   |                                                             |                               |                                                               | Class       | fication by Job Fu      | nction                 |                                                      |
| Classification by Business & Industry        | Total                          | %     | Qualified<br>Paid -<br>Print | Qualified<br>Paid -<br>Digital | Qualified Paid -<br>Print & Digital<br>(Undupli-<br>cated) | Total<br>Qualified<br>Paid | Qualified<br>Nonpaid -<br>Print | Qualified<br>Nonpaid -<br>Digital | Qualified<br>Nonpaid -<br>Print & Digital<br>(Unduplicated) | Total<br>Qualified<br>Nonpaid | Corporate/Execu-<br>tive Management/<br>General<br>Management | Engineering | Architecture/<br>Design | Instructor/<br>Student | Other<br>Functions<br>and Functions<br>Not Available |
| Building Construction                        | 8,716                          | 18.8  | 2,543                        | 2,392                          | 1,056                                                      | 5,991                      |                                 | 2,725                             |                                                             | 2,725                         | 7,069                                                         | 382         | 164                     | 38                     | 1,063                                                |
| Highway/Heavy Construction                   | 2,308                          | 5.0   | 740                          | 612                            | 264                                                        | 1,616                      |                                 | 692                               |                                                             | 692                           | 1,824                                                         | 240         | 14                      | 7                      | 223                                                  |
| Both Highway/Heavy and Building Construction | 924                            | 2.0   | 286                          | 248                            | 126                                                        | 660                        |                                 | 264                               |                                                             | 264                           | 698                                                           | 88          | 11                      | 10                     | 117                                                  |
| Sub-Total Construction                       | 11,948                         | 25.8  | 3,569                        | 3,252                          | 1,446                                                      | 8,267                      |                                 | 3,681                             |                                                             | 3,681                         | 9,591                                                         | 710         | 189                     | 55                     | 1,403                                                |
| Other Contracting Firm                       | 4,683                          | 10.1  | 1,524                        | 1,716                          | 410                                                        | 3,650                      |                                 | 1,033                             |                                                             | 1,033                         | 3,613                                                         | 138         | 43                      | 2                      | 887                                                  |
| Engineering Firm/Architecture Firm           | 10,611                         | 22.8  | 2,817                        | 3,216                          | 811                                                        | 6,844                      |                                 | 3,767                             |                                                             | 3,767                         | 6,279                                                         | 2,111       | 1,398                   | 20                     | 803                                                  |
| Government: Federal                          | 1,131                          | 2.4   | 310                          | 706                            | 57                                                         | 1,073                      |                                 | 58                                |                                                             | 58                            | 477                                                           | 192         | 27                      | 3                      | 432                                                  |
| Government: State                            | 384                            | 0.8   | 138                          | 91                             | 44                                                         | 273                        |                                 | 111                               |                                                             | 111                           | 197                                                           | 137         | 13                      | 1                      | 36                                                   |
| Government: Municipal                        | 1,217                          | 2.6   | 436                          | 479                            | 141                                                        | 1,056                      |                                 | 161                               |                                                             | 161                           | 676                                                           | 428         | 16                      | 4                      | 93                                                   |
| Government: International                    | 28                             | 0.1   | 10                           | 6                              | 5                                                          | 21                         |                                 | 7                                 |                                                             | 7                             | 18                                                            | 3           |                         |                        | 7                                                    |
| Sub-Total Government                         | 2,760                          | 5.9   | 894                          | 1,282                          | 247                                                        | 2,423                      |                                 | 337                               |                                                             | 337                           | 1,368                                                         | 760         | 56                      | 8                      | 568                                                  |
| Facility Management/Development              | 1,555                          | 3.3   | 420                          | 708                            | 136                                                        | 1,264                      |                                 | 291                               |                                                             | 291                           | 1,162                                                         | 89          | 37                      | 6                      | 261                                                  |
| Manufacturer                                 | 1,839                          | 4.0   | 596                          | 705                            | 203                                                        | 1,504                      |                                 | 335                               |                                                             | 335                           | 1,440                                                         | 168         | 22                      | 2                      | 207                                                  |
| Distributor                                  | 835                            | 1.8   | 288                          | 266                            | 73                                                         | 627                        |                                 | 208                               |                                                             | 208                           | 680                                                           | 50          | 8                       | 2                      | 95                                                   |
| Training/Education                           | 1,327                          | 2.9   | 390                          | 798                            | 108                                                        | 1,296                      |                                 | 31                                |                                                             | 31                            | 321                                                           | 47          | 8                       | 754                    | 197                                                  |
| Association/Libraries                        | 578                            | 1.2   | 284                          | 200                            | 85                                                         | 569                        |                                 | 9                                 |                                                             | 9                             | 427                                                           | 13          | 10                      | 11                     | 117                                                  |
| Others Allied to the Field                   | 3,119                          | 6.7   | 943                          | 1,521                          | 347                                                        | 2,811                      |                                 | 308                               |                                                             | 308                           | 1,812                                                         | 211         | 36                      | 8                      | 1,052                                                |
| Sub-Total Qualified                          | 39,255                         | 84.5  | 11,725                       | 13,664                         | 3,866                                                      | 29,255                     |                                 | 10,000                            |                                                             | 10,000                        | 26,693                                                        | 4,297       | 1,807                   | 868                    | 5,590                                                |
| Other Paid Circulation                       |                                |       |                              |                                |                                                            |                            |                                 |                                   |                                                             |                               |                                                               |             |                         |                        |                                                      |
| Subscriptions                                | 7,151                          | 15.4  | 2,528                        | 4,098                          | 525                                                        | 7,151                      |                                 |                                   |                                                             |                               | 3,311                                                         | 268         | 66                      | 27                     | 3,479                                                |
| Single Copy Sales                            | 35                             | 0.1   | 35                           |                                |                                                            | 35                         |                                 |                                   |                                                             |                               | 35                                                            |             |                         |                        |                                                      |
| Total Qualified Circulation                  | 46,441                         | 100.0 | 14,288                       | 17,762                         | 4,391                                                      | 36,441                     |                                 | 10,000                            |                                                             | 10,000                        | 30,039                                                        | 4,565       | 1,873                   | 895                    | 9,069                                                |